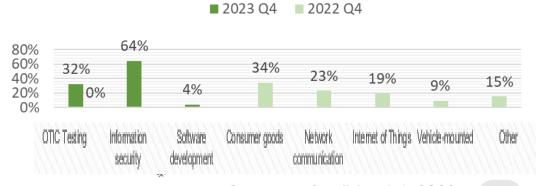

## 2024 2Q Sales distribution-Industry type



#### Antenna





### **Measurement Equipment**



### **Testing & Certification Services**





### H1 2024 Cumulative Sales Distribution by Industry



#### **Antenna**





### **Measurement Equipment**



### **Testing & Certification Services**



### 2Q 2024 Cumulative Sales Distribution by Industry (Displayed as a % of Total Revenue)



#### **Antenna**





### **Measurement Equipment**

■ 2024 2Q ■ 2023 2Q



### **Testing & Certification Services**

■ 2024 2Q ■ 2023 2Q



company confidential, 2023

H1 2024 Cumulative Sales Distribution by Industry (Displayed as a % of Total Revenue)





### 2023 Cumulative Sales Distribution by Industry



#### Antenna





### **Measurement Equipment**



### **Testing & Certification Services**



### Consolidated Statements of Financial Position



| Item -                                             | 2024Q2    |     | 2024Q1    |     | 2023Q2    |     |
|----------------------------------------------------|-----------|-----|-----------|-----|-----------|-----|
| (All amounts expressed in thousands of NTD)        | Amount    | %   | Amount    | %   | Amount    | %   |
| Cash and cash equivalents                          | 1,273,085 | 37  | 1,429,270 | 42  | 1,222,510 | 41  |
| Notes receivable, net and Accounts receivable, net | 435,349   | 12  | 423,125   | 12  | 356,190   | 13  |
| Inventories                                        | 271,120   | 8   | 274,196   | 8   | 341,639   | 12  |
| Property, plant and equipment                      | 814,649   | 24  | 746,284   | 22  |