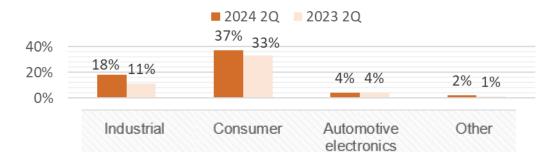

### 2Q 2024 Cumulative Sales Distribution by Industry (Displayed as a % of Total Revenue)

#### **Antenna**

### **Measurement Equipment**

■ 2024 2Q ■ 2023 2Q