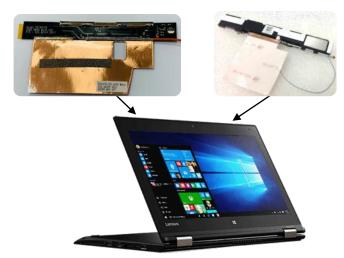

### **Customized Antenna design & MFG**

- Sub 6 antenna: Handheld device, Notebook V2X, GPS/GNSS Customized Antenna
- mmWave antenna design: LEO UT, AIM, O-RU

- Specific Absorption Rate (SAR)
- EM & Biomedical Measurement
- Hardware & Software Solutions