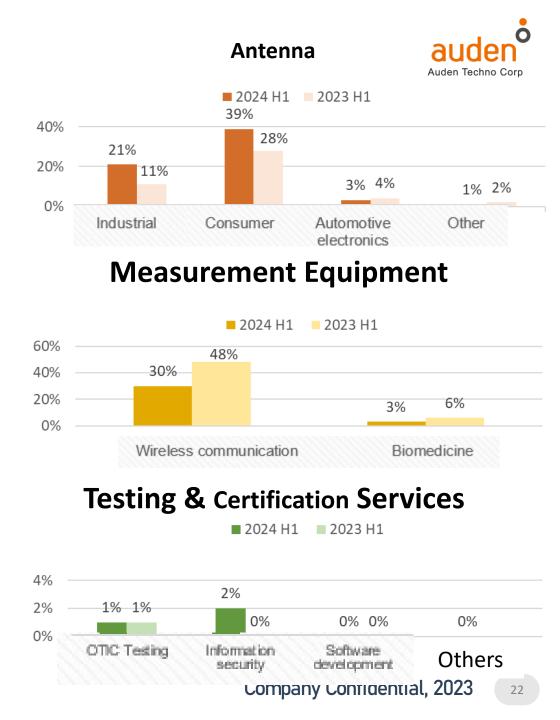

### 2Q 2024 Cumulative Sales Distribution by Industry (Displayed as a % of Total Revenue)

#### **Antenna**

### **Measurement Equipment**

■ 2024 2Q ■ 2023 2Q

### **Testing & Certification Services**

■ 2024 2Q ■ 2023 2Q

company confidential, 2023

H1 2024 Cumulative Sales Distribution by Industry (Displayed as a % of Total Revenue)