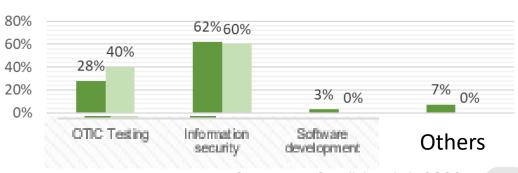

### 2Q 2024 Cumulative Sales Distribution by Industry (Displayed as a % of Total Revenue)

#### **Antenna**

### **Measurement Equipment**

■ 2024 2Q ■ 2023 2Q

### **Testing & Certification Services**

■ 2024 2Q ■ 2023 2Q

company confidential, 2023

H1 2024 Cumulative Sales Distribution by Industry (Displayed as a % of Total Revenue)