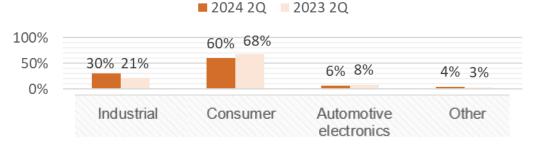

33         12,434           43,256         10         16,006         4         170         42,618 | Amount         %         Amount         %         %         Amount         %           419,242         100         367,329         100         14         381,508         100           177,474         42         139,925         38         27         166,476         44           144,948         34         131,236         36         10         120,909         32           32,526         8         8,689         2         274         45,570         12           19,550         4         14,654         4         33         12,434         3           43,256         10         16,006         4         170         42,618         11 |

### 2024 2Q Sales distribution-Industry type



#### Antenna





### **Measurement Equipment**



### **Testing & Certification Services**





### H1 2024 Cumulative Sales Distribution by Industry



#### **Antenna**





### **Measurement Equipment**



### **Testing & Certification Services**



### 2Q 2024 Cumulative Sales Distribution by Industry (Displayed as a % of Total Revenue)



#### **Antenna**





### **Measurement Equipment**

■ 2024 2Q ■ 2023 2Q



### **Testing & Certification Services**

■ 2024 2Q ■ 2023 2Q



company confidential, 2023

H1 2024 Cumulative Sales Distribution by Industry (Displayed as a % of Total Revenue)





### 2023 Cumulative Sales Distribution by Industry



#### Antenna





### **Measurement Equipment**



### **Testing & Certification Services**



### Consolidated Statements of Financial Position



| Item -