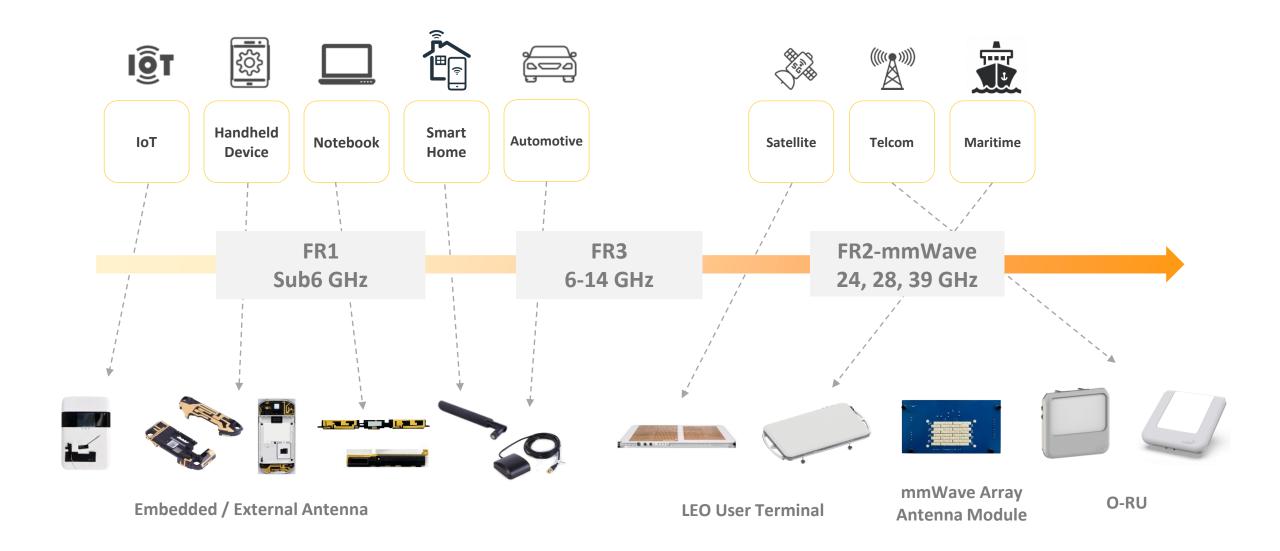

nt
- Hardware & Software Solutions







Pioneer in the

wireless field

### **Testing & Certification & Green**

- OTIC Lab Verification and Validation for O-RU, O-DU and O-CU
- 5G Access Network Security, Enterprise Security Consulting
- Carbon Footprint consulting









### **Advanced Research Center**

- mmWave
- Satellite
- 6G
- Reconfigurable Intelligent Surfaces (RIS)





### Antenna Solutions-Wireless comm. BU



#### **Solution for Designing Integration**



HIGH INTEGRATION ANTENNA

(MID technology)

- High Integration for Mechanical Housing, Speaker, P-Sensor, Tuner...
- Multiple Antenna Anti-interference, High gain, High Performance
- Compact size, Cost Saving

#### Antenna module (speaker and p-sensor)





### Our Antenna design covers wide range of wireless spectrum









### **Showcasing Product Development Capabilities at 2024 MWC**

### auden







Live Demo of 28GHz and 39GHz AIM Modules and RIS (Reconfigurable Intelligent Surface) Solutions





### **Showcasing Comprehensive Satellite Communication Solutions**

### auden

#### **SATELLITE 2024-WashingtonDC**



 Collaboration with AEAS Inverse Entropy Aerospace on a low-cost rocket star-tracking simulation verification solution, offering more flexible verification of array antenna star-tracking performance and serving as a foundation for the development of indigenous satellite launch technology in Taiwan.

#### 2024 COMNEXT-Japan Tokyo



At this exhibition, Auden Techno. presents modular, multiband, cost-competitive O-RU standard products, along with multi-orbit satellite communication devices