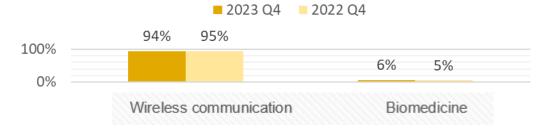

4         170         42,618         11 |

### 2024 2Q Sales distribution-Industry type



#### Antenna





### **Measurement Equipment**



### **Testing & Certification Services**





### H1 2024 Cumulative Sales Distribution by Industry



#### **Antenna**





### **Measurement Equipment**



### **Testing & Certification Services**



### 2Q 2024 Cumulative Sales Distribution by Industry (Displayed as a % of Total Revenue)



#### **Antenna**





### **Measurement Equipment**

■ 2024 2Q ■ 2023 2Q



### **Testing & Certification Services**

■ 2024 2Q ■ 2023 2Q



company confidential, 2023

H1 2024 Cumulative Sales Distribution by Industry (Displayed as a % of Total Revenue)





### 2023 Cumulative Sales Distribution by Industry



#### Antenna





### **Measurement Equipment**



### **Testing & Certification Services**



### Consolidated Statements of Financial Position



| Item -                                             | 2024Q2    |     | 2024Q1    |     | 2023Q2    |     |
|----------------------------------------------------|-----------|-----|-----------|-----|-----------|-----|
| (All amounts expressed in thousands of NTD)        | Amount    | %   | Amount    | %   | Amount    | %   |
| Cash and cash equivalents                          | 1,273,085 | 37  | 1,429,270 | 42  | 1,222,510 | 41  |
| Notes receivable, net and Accounts receivable, net | 435,349   | 12  | 423,125   | 12  | 356,190   | 13  |
| Inventories                                        | 271,120   | 8   | 274,196   | 8   | 341,639   | 12  |
| Property, plant and equipment