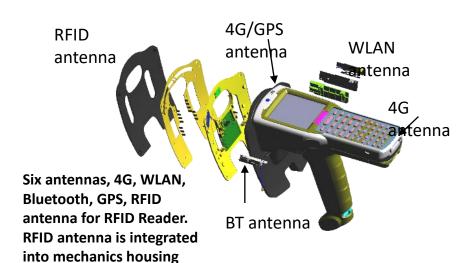

#### **Solution for Designing Integration**

HIGH INTEGRATION ANTENNA

(MID technology)

- High Integration for Mechanical Housing, Speaker, P-Sensor, Tuner...
- Multiple Antenna Anti-interference, High gain, High Performance
- Compact size, Cost Saving

#### Antenna module (speaker and p-sensor)