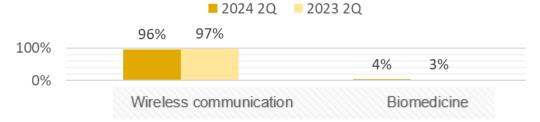

,256         10         16,006         4         170         42,618 | Amount         %         Amount         %         %         Amount         %           419,242         100         367,329         100         14         381,508         100           177,474         42         139,925         38         27         166,476         44           144,948         34         131,236         36         10         120,909         32           32,526         8         8,689         2         274         45,570         12           19,550         4         14,654         4         33         12,434         3           43,256         10         16,006         4         170         42,618         11 |

### 2024 2Q Sales distribution-Industry type



#### Antenna





### **Measurement Equipment**



### **Testing & Certification Services**





### H1 2024 Cumulative Sales Distribution by Industry



#### **Antenna**





### **Measurement Equipment**



### **Testing & Certification Services**



### 2Q 2024 Cumulative Sales Distribution by Industry (Displayed as a % of Total Revenue)



#### **Antenna**





### **Measurement Equipment**

■ 2024 2Q ■ 2023 2Q



### **Testing & Certification Services**

■ 2024 2Q ■ 2023 2Q



company confidential, 2023

H1 2024 Cumulative Sales Distribution by Industry (Displayed as a % of Total Revenue)





### 2023 Cumulative Sales Distribution by Industry



#### Antenna





### **Measurement Equipment**



### **Testing & Certification Services**



### Consolidated Statements of Financial Position



| Item -